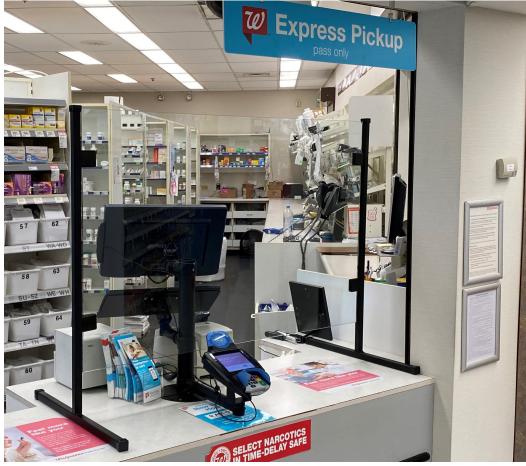

## GLASS PROTECTORS

Sneeze / Cough Guards

- 1/4" Clear Tempered Glass
- Welded Steel Supports
- Quick Ship Sizes
- Black, Grey or Tan Metal Available
- Custom Sizes Available
- Clamps fasten through glass to prevent separation or slippage
- Simple Assembly by Fastening 4 Screws

## Details & Options

Clamps fasten through glass to prevent separation or slippage.