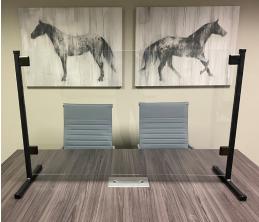

## GLASS PROTECTORS

Sneeze / Cough Guards

- 1/4" Clear Tempered Glass
- Welded Steel Supports
- Quick Ship Sizes
- Black, Grey or Tan Metal Available
- Custom Sizes Available
- Clamps fasten through glass to prevent separation or slippage
- Simple Assembly by Fastening 4 Screws

## Colors

Short support units are available at same price, with only a 2" pass through on bottom. Standard heights: 24", 30" and 36" tall.