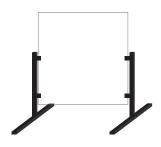

## GLASS PROTECTORS

Sneeze / Cough Guards

- 1/4" Clear Tempered Glass
- Welded Steel Supports
- Quick Ship Sizes
- Black, Grey or Tan Metal Available
- Custom Sizes Available
- Clamps fasten through glass to prevent separation or slippage
- Simple Assembly by Fastening 4 Screws

## Details & Options

Clamps fasten through glass to prevent separation or slippage.

## Colors

Short support units are available at same price, with only a 2" pass through on bottom. Standard heights: 24", 30" and 36" tall.