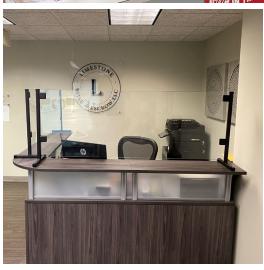

## GLASS PROTECTORS

Sneeze / Cough Guards

- 1/4" Clear Tempered Glass
- Welded Steel Supports
- Quick Ship Sizes
- Black, Grey or Tan Metal Available
- Custom Sizes Available
- Clamps fasten through glass to prevent separation or slippage
- Simple Assembly by Fastening 4 Screws

## Colors

Short support units are available at same price, with only a 2" pass through on bottom. Standard heights: 24", 30" and 36" tall.