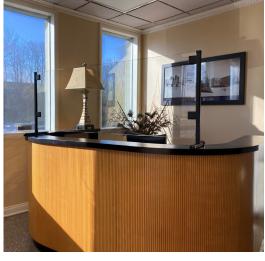

## GLASS PROTECTORS

Sneeze / Cough Guards

- 1/4" Clear Tempered Glass
- Welded Steel Supports
- Quick Ship Sizes
- Black, Grey or Tan Metal Available
- Custom Sizes Available
- Clamps fasten through glass to prevent separation or slippage
- Simple Assembly by Fastening 4 Screws

## Colors

Short support units are available at same price, with only a 2" pass through on bottom. Standard heights: 24", 30" and 36" tall.