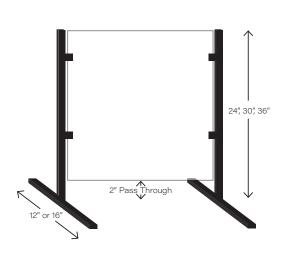

## Colors

Short support units are available at same price, with only a 2" pass through on bottom. Standard heights: 24", 30" and 36" tall.

## Glass Shop Sizes

| <b>Height</b><br>24" / 28" | Width Up to 30" wide 30" to 42" wide 42" to 60" wide | Base Length<br>12"<br>12"<br>12" |
|----------------------------|------------------------------------------------------|----------------------------------|
| <b>Height</b><br>30" / 34" | Width Up to 30" wide 30" to 42" wide 42" to 60" wide | Base Length<br>16"<br>16"<br>16" |
| <b>Height</b> 36" / 40"    | Width Up to 30" wide 30" to 42" wide 42" to 60" wide | Base Length<br>16"<br>16"<br>16" |