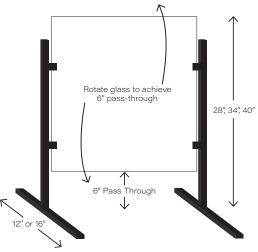

## Colors

Short support units are available at same price, with only a 2" pass through on bottom. Standard heights: 24", 30" and 36" tall.

## Glass Shop Sizes

| <b>Height</b><br>24" / 28" | Width Up to 30" wide 30" to 42" wide 42" to 60" wide | Base Length<br>12"<br>12"<br>12" |
|----------------------------|------------------------------------------------------|----------------------------------|
| <b>Height</b><br>30" / 34" | Width Up to 30" wide 30" to 42" wide 42" to 60" wide | Base Length<br>16"<br>16"<br>16" |
| <b>Height</b> 36" / 40"    | Width Up to 30" wide 30" to 42" wide 42" to 60" wide | Base Length<br>16"<br>16"<br>16" |