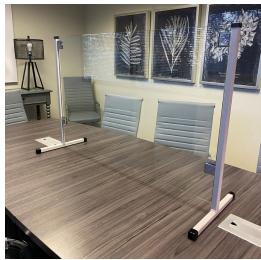

## GLASS PROTECTORS

Sneeze / Cough Guards

- 1/4" Clear Tempered Glass
- Welded Steel Supports
- Quick Ship Sizes
- Black, Grey or Tan Metal Available
- Custom Sizes Available
- Clamps fasten through glass to prevent separation or slippage
- Simple Assembly by Fastening 4 Screws

## Colors

Short support units are available at same price, with only a 2" pass through on bottom. Standard heights: 24", 30" and 36" tall.

Includes kit and glass, simple assembly required. Custom heights and widths available, call or email for quote.