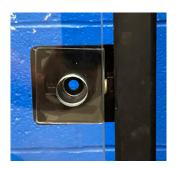

## Details & Options

Clamps fasten through glass to prevent separation or slippage.